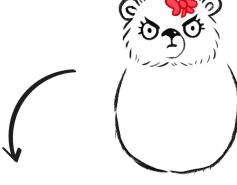

## Activity \* Draw a panda!

Use Sheena's step by step instructions below to draw a panda.

Use a pencil and have an eraser handy in case you make a mistake!

1. Draw a shape like a panda's bottom without the tail.

2. Draw semi-circles for ears and circles for eyes.

Make her look really <u>BAD</u> by drawing eyebrows at an angle to her eyes.

4. Add a 'U' for her body.

Rub out around her

3. Give her a few lines for her nose and mouth and muzzle. Draw eyelashes to make her look sooper dooper cute.