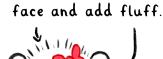

2. Draw semi-circles for ears and circles for eyes.

Make her look really <u>BAD</u> by drawing eyebrows at an angle to her eyes.

4. Add a 'U' for her body.

Rub out around her

3. Give her a few lines for her nose and mouth and muzzle. Draw eyelashes to make her look sooper dooper cute.