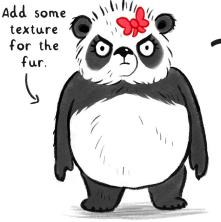

5. Give her some arms and legs to be bad with and colour in her panda markings.

6. Say 'ARRRRGGHHHHHHHH!!!'