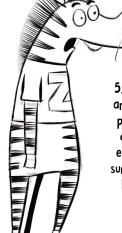

5. Now use a pen and go over your pencil lines. You can change his expression from surprise to smiling by flipping his mouth.

5. The last step is to colour his shirt, stripes, hooves and ears black. Then, shade his nose a bit. And you're all done!