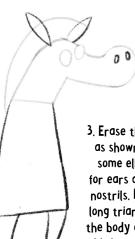

Add the mane and eyes.

3. Erase the lines as shown. Add some ellipses for ears and the nostrils. Draw a long triangle for the body and add his legs at the bottom.

4. Add his stripes, T-shirt, arms and the Z on the front of his shirt. Dont forget the triangle for his teeth!