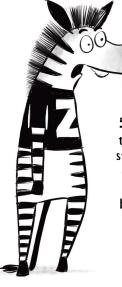

5. Now use a pen and go over your pencil lines. You can change his expression from surprise to smiling by flipping his mouth.

5. The last step is to colour his shirt, stripes, hooves and ears black. Then, shade his nose a bit. And you're all done!