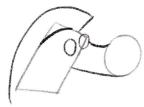

## Draw ZEB!

Use Minky's step by step instructions below to draw **ZEB**.
Use a pencil and have an eraser handy in case you make a mistake!

1. Draw a slanted rectangle and then a circle next to it.

2. Round the top corner of the rectangle. Connect the circle to the rectangle as indicated.