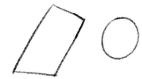

## Draw ZEB!

Use Minky's step by step instructions below to draw **ZEB**.
Use a pencil and have an eraser handy in case you make a mistake!

1. Draw a slanted rectangle and then a circle next to it.

2. Round the top corner of the rectangle. Connect the circle to the rectangle as indicated.