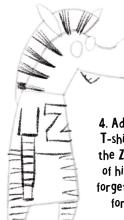

## Draw ZEB!

Use Minky's step by step instructions below to draw **ZEB**.
Use a pencil and have an eraser handy in case you make a mistake!

1. Draw a slanted rectangle and then a circle next to it.

2. Round the top corner of the rectangle. Connect the circle to the rectangle as indicated.

Add the mane and eyes.

3. Erase the lines as shown. Add some ellipses for ears and the nostrils. Draw a long triangle for the body and add his legs at the bottom.

4. Add his stripes, T-shirt, arms and the Z on the front of his shirt. Dont forget the triangle for his teeth!