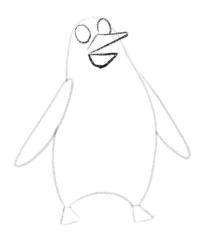

 Add two ellipses for her eyes and two triangles for her beak as indicated.

4. Add her markings as shown following the outside lines.

5. Now use a pen and go over your pencil lines. Remeber to leave a white line to show where her flipper is. Colour in her beak and flippers and you're all done!