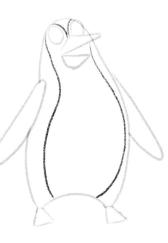

 Add two ellipses for her eyes and two triangles for her beak as indicated.

4. Add her markings as shown following the outside lines.

5. Now use a pen and go over your pencil lines. Remeber to leave a white line to show where her flipper is. Colour in her beak and flippers and you're all done!