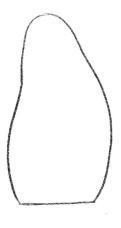

## Draw Marge!

Use Minky's step by step instructions below to draw Marge.
Use a pencil and have an eraser handy in case you make a mistake!

1. Draw an avocado shape with a flat bottom.

2. Draw a half circle between the two points at the bottom. Add two ellipses for her flippers. And add 2 little triangles for her feet.