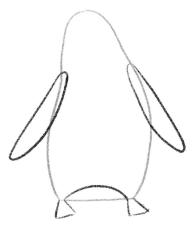

## Draw Marge!

Use Minky's step by step instructions below to draw Marge.
Use a pencil and have an eraser handy in case you make a mistake!

1. Draw an avocado shape with a flat bottom.

2. Draw a half circle between the two points at the bottom. Add two ellipses for her flippers. And add 2 little triangles for her feet.